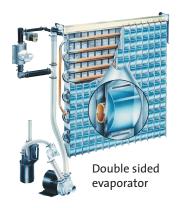

## **Product Description**

The KM-75A is a self-contained ice maker which produces clear, crescent shaped ice.

- Includes a double-sided stainless steel evaporator, which requires fewer cycles to produce a full bin of ice, thereby reducing energy consumption.
- Cubes produced are crystal clear as only the purest water molecules will freeze on to the evaporator.
- CycleSaver® design allows KM machines to produce more ice, using less energy, while cycling 1/2 as many times as the competition.
- EverCheck™ Control Board with audible alarm and diagnostic features, designed to assist service technicians in diagnosing problems.
- An easily cleanable air filter allows users to carry out a routine cleaning schedule themselves, extending the life expectancy of the ice maker.
- Cold and wet areas are insulated and separated from electrical and heat producing components. These design features improve the reliability, sanitation and reduce maintenance and service cost.