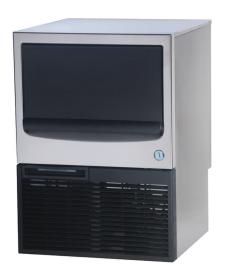

## **KM-75A CRESCENT ICE MAKER**

## **Product Description**

The KM-75A is a self-contained ice maker which produces clear, crescent shaped ice.

- Includes a double-sided stainless steel evaporator, which requires fewer cycles to produce a full bin of ice, thereby reducing energy consumption.
- Cubes produced are crystal clear as only the purest water molecules will freeze on to the evaporator.
- CycleSaver® design allows KM machines to produce more ice, using less energy, while cycling 1/2 as many times as the competition.
- EverCheck™ Control Board with audible alarm and diagnostic features, designed to assist service technicians in diagnosing problems.
- An easily cleanable air filter allows users to carry out a routine cleaning schedule themselves, extending the life expectancy of the ice maker.
- Cold and wet areas are insulated and separated from electrical and heat producing components. These design features improve the reliability, sanitation and reduce maintenance and service cost.