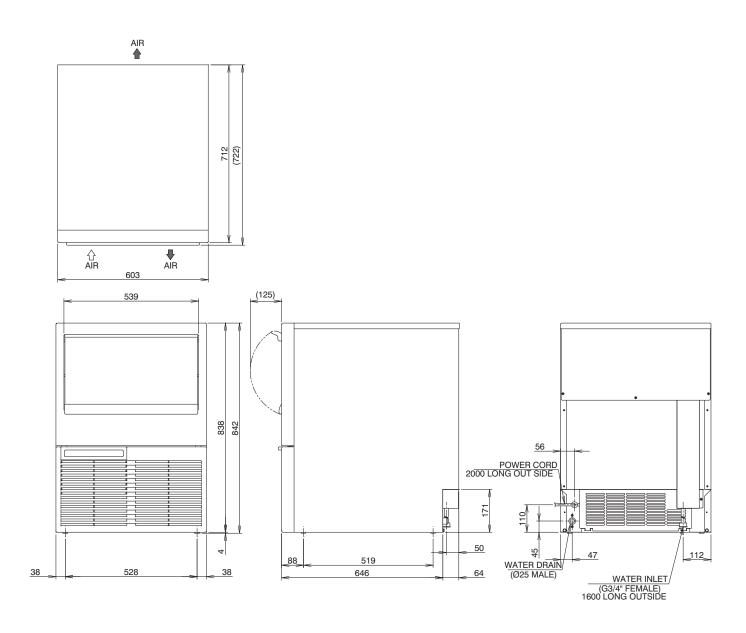

## **Specifications**

| Specification                           | KM-75A                            |
|-----------------------------------------|-----------------------------------|
| Dimensions W x D x H (mm)               | 603 x 712 x 840                   |
| AC Supply Voltage                       | 1 Phase 220 - 240V / 50Hz         |
| Electric Consumption (AT.32°C, WT.21°C) | 412W                              |
| Insulation Foam Blowing Agent           | Cyclopentane/CFC Free/ODP:o/GWP:3 |
| Heat Rejection (AT.32°C, WT.21°C)       | 1050W                             |
| Refrigerant Charge                      | R134a                             |

Full CAD specification drawings available on website

| Operation Requirements                                     |  |  |
|------------------------------------------------------------|--|--|
| Ambient Temperature: 1 - 40°C                              |  |  |
| Water Supply Temperature: 5 - 35°C                         |  |  |
| Water Supply Pressure: 0,7 - 7,8 bar (0,07 - 0,78MPa)      |  |  |
| Voltage Range: 198 - 254V                                  |  |  |
| Accessories                                                |  |  |
| Instruction Manual, Scoop, Adjustable Bolt,<br>Outlet Hose |  |  |